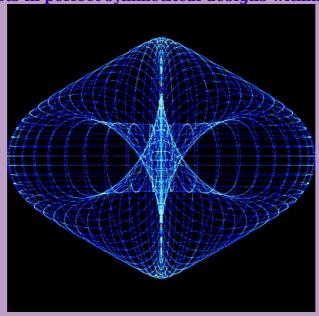

As individuals grow strings of love and harmonious will with other individuals, energy manifests in perfect symmetrical designs within the web of life.

This is the source of mandala -like patterns, such as found in snowflakes, that reflect the perfection of Divine Consciousness.

Divine Will for the highest good of all creates flowing tangible emotions of love and harmony that attract into form these beautiful patterns.

These patterns create vortexes of magnetism, which attract abundant life.