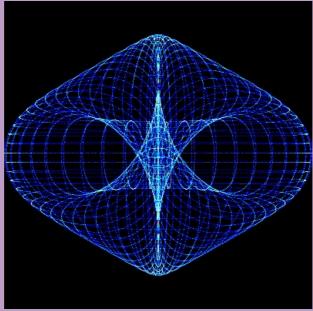

Behind the appearance of the many is the ONE, which is the unified field of energy which is the web of life, the body of Divine Consciousness.

Will and Love together are the divine electro-magnetic sustaining life force between the unified field and the individual.

This is the source of mandala -like patterns, such as found in snowflakes, that reflect the perfection of Divine Consciousness.

Divine Will for the highest good of all creates emotions of love and harmony that attract into form these beautiful patterns.

These patterns create vortexes of magnetism, which attract abundant life.

On the 5th day of each 28-Day Moon Cycle we flood the earth with feelings of sympathy and assistance, so that all beings may be blessed and live in joy, and heaven manifest on earth.