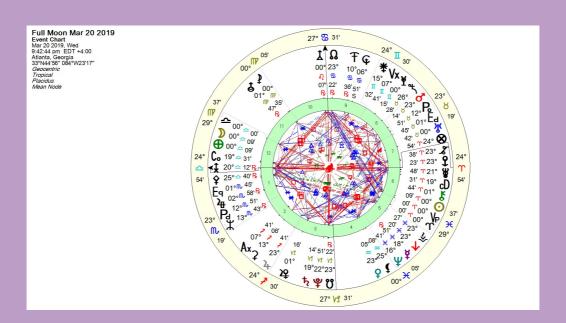

# **Hermetic Angel Messages**

PDF version

The north node of an astrological chart is the direction of the entire chart.

The north node of this full moon is,

24 degrees Cancer